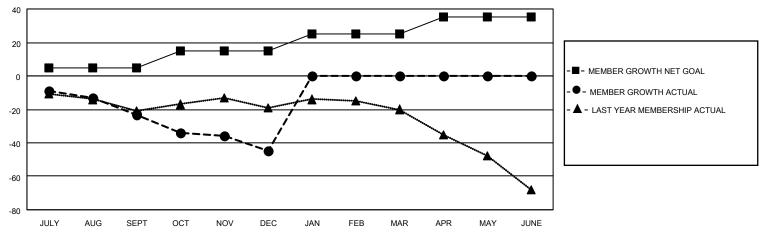

## District 22 C

| Clubs         |               |             |               | Members               |                         |                         |                                                    |  |
|---------------|---------------|-------------|---------------|-----------------------|-------------------------|-------------------------|----------------------------------------------------|--|
|               | RESULTS FOR   | R 2020-2021 |               | RESULTS FOR 2020-2021 |                         |                         |                                                    |  |
| QUARTER       | NEW CLUB GOAL | NEW CLUBS   | DROPPED CLUBS | QUARTER MEM           | IBER GROWTH NET<br>GOAL | MEMBER GROWTH<br>ACTUAL | DROPPED<br>MEMBERS ACTUAL<br>(including transfers) |  |
| JULY/AUG/SEPT | 2             | 0           | 0             | JULY/AUG/SEPT         | 5                       | 6                       | 27                                                 |  |
| OCT/NOV/DEC   | 1             | 0           | 0             | OCT/NOV/DEC           | 10                      | 11                      | 31                                                 |  |
| JAN/FEB/MAR   | 2             | 0           | 0             | JAN/FEB/MAR           | 10                      | 0                       | 0                                                  |  |
| APR/MAY/JUNE  | 1             | 0           | 0             | APR/MAY/JUNE          | 10                      | 0                       | 0                                                  |  |

#### GOALS AND ACTUAL MEMBERS CUMULATIVE

| DROPPED CLUBS: 0 |    | 11 CLUBS OF 46 ADDED 1 OR MORE<br>NEW MEMBERS | GENDER DISTRIBUTION  MALE 802 (66.17%) |              |     |
|------------------|----|-----------------------------------------------|----------------------------------------|--------------|-----|
| DROPPED MEMBERS  |    |                                               | FEMALE                                 | 410 (33.83%) |     |
| DECEASED         | 13 | CLICK HERE FOR CUMULATIVE                     | TOTAL FAMILY UNIT MEMBERS              |              | 190 |
| CLUB CANCELLED   | 0  | MEMBERSHIP DATA                               |                                        |              | 102 |
| OTHER 45         |    |                                               | FAMILY MEMBERS PAYING HALF DUES        |              | 102 |
| TOTAL            | 58 |                                               | Bozo                                   |              |     |