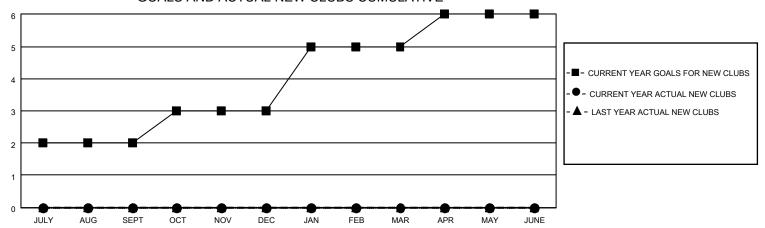

## District 22 C

| Clubs         |               |             |               | Members               |                         |                         |                                                    |  |
|---------------|---------------|-------------|---------------|-----------------------|-------------------------|-------------------------|----------------------------------------------------|--|
|               | RESULTS FOR   | R 2020-2021 |               | RESULTS FOR 2020-2021 |                         |                         |                                                    |  |
| QUARTER       | NEW CLUB GOAL | NEW CLUBS   | DROPPED CLUBS | QUARTER MEM           | IBER GROWTH NET<br>GOAL | MEMBER GROWTH<br>ACTUAL | DROPPED<br>MEMBERS ACTUAL<br>(including transfers) |  |
| JULY/AUG/SEPT | 2             | 0           | 0             | JULY/AUG/SEPT         | 5                       | 6                       | 27                                                 |  |
| OCT/NOV/DEC   | 1             | 0           | 0             | OCT/NOV/DEC           | 10                      | 11                      | 31                                                 |  |
| JAN/FEB/MAR   | 2             | 0           | 0             | JAN/FEB/MAR           | 10                      | 0                       | 0                                                  |  |
| APR/MAY/JUNE  | 1             | 0           | 0             | APR/MAY/JUNE          | 10                      | 0                       | 0                                                  |  |

### GOALS AND ACTUAL NEW CLUBS CUMULATIVE